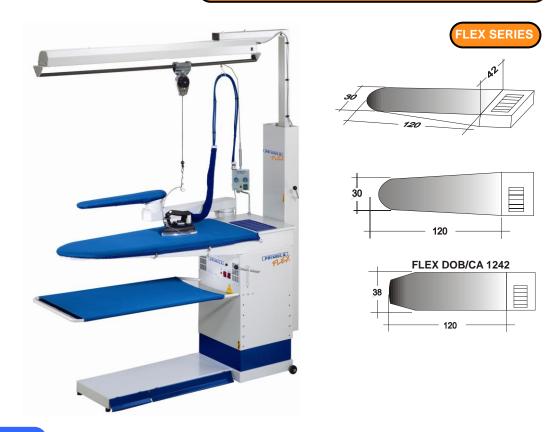

#### Ironing board with heating and adjustable suction.

CODE 102-21-001 For ladies/children garments, skirts, dresses, shirts etc. Comes with a swivelbow ATB and SIM silicon iron rest.

Low foot pedal voltage 12V

**Extra accessories**: Swivelarm and buck, vario system, iron gantry, steam iron, light.ing system

Working surface: 120X42 cm Adjustable height: 72 – 92 cm.

Heating power: 1KW Suction power: 0.75HP

Power supply: 400V-3ph-50Hz

#### Ironing board with heating and adjustable suction/blowing.

CODE 102-21-003 Same characteristics except for the fact that it features blowing with automatic suction/blowing adjustment through two pedals.

#### Ironing board with heating and adjustable suction/blowing.

CODE 102-21-005 Same characteristics except for the fact that it features blowing with manual suction/blowing adjustment through a lever.