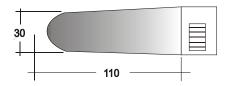

**Extra accessories**: Swivellarm and buck, vario system, iron gantry, steam iron.

Working surface: 110X42 cm Adjustable height: 75 – 90 cm.

Heating power: 1KW Suction power: 1HP

Power supply: 400V-3ph-50Hz