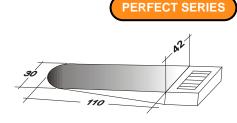

**Extra accessories**: Swivellarm and buck, vario system, iron gantry, steam iron.

Working surface: 110X42 cm Adjustable height: 75 – 90 cm.

Heating power: 1KW Suction power: 1HP

Power supply: 400V-3ph-50Hz