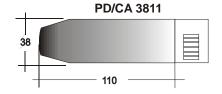

#### PD 3811

**Extra accessories**: Swivellarm and buck, vario system, iron gantry, steam iron.

Working surface: 110X42 cm Adjustable height: 75 – 90 cm.

Heating power: 1KW Suction power: 1HP

Power supply: 400V-3ph-50Hz