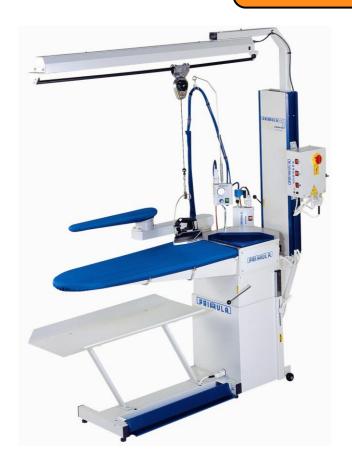

# **IRONING TABLES WITH HEATING, SUCTION AND BLOWING**

#### PD 3811

### Ironing board with heating and adjustable suction.

CODE 102-03-001 For ladies/children garments, skirts, dresses, shirts etc. Comes with a swivelbow ATB and SIM silicon iron base.

- Suction regulator with 0% 100% indication
- Low foot pedal voltage 12V

**Extra accessories**: Swivellarm and buck, vario system, iron gantry, steam iron.

Working surface: 110X42 cm Adjustable height: 75 – 90 cm.

Heating power: 1KW Suction power: 1HP

Power supply: 400V-3ph-50Hz