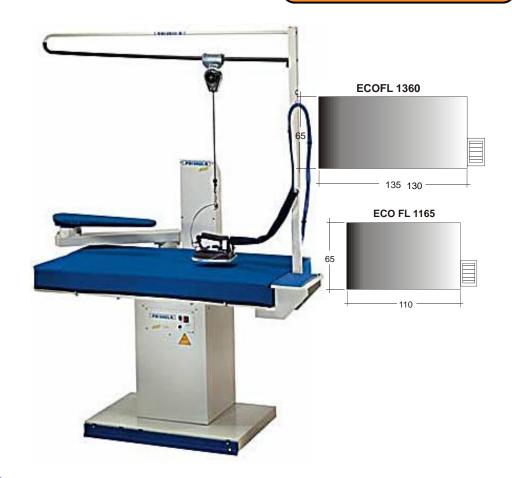

## ECO FL 1360

## Ironing table with heating and suction.

CODE 102-27-000 For all kinds of garments, especially large pieces, such as jackets, coats, table cloths, sheets, curtains etc. It can accommodate one or two ironing bucks. Comes with a swivelbow ATB and SIM silicon iron rest.

Extra accessories: Swivelling arms and bucks, vario system, steam iron hook, steam iron, lighting system

Working surface : 130X65 cm Standard height : 85 cm. Heating power : 1KW : 0.50 HP Suction power