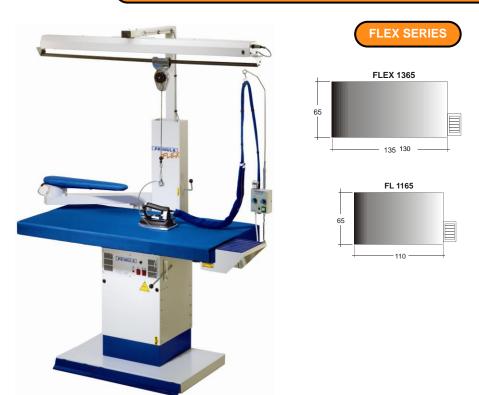

### **IRONING TABLES WITH HEATING, SUCTION & BLOWING**

**FLEX 1365** 

CODE 102-22-001

•

#### Ironing table with heating and adjustable suction.

For all kinds of garments, especially large pieces, such as jackets, coats, table cloths, sheets, curtains etc. It can accommodate one or two ironing bucks. Comes with a swivelbow ATB and SIM iron silicon rest.

Low foot pedal voltage 12V

**Extra accessories**: Swivelarms and bucks, vario system, iron gantry, steam iron, lighting system

| : 130X65 cm     |
|-----------------|
| : 72 - 92 cm    |
| : 1KW           |
| : 0.75HP        |
| : 400V-3ph-50Hz |
|                 |