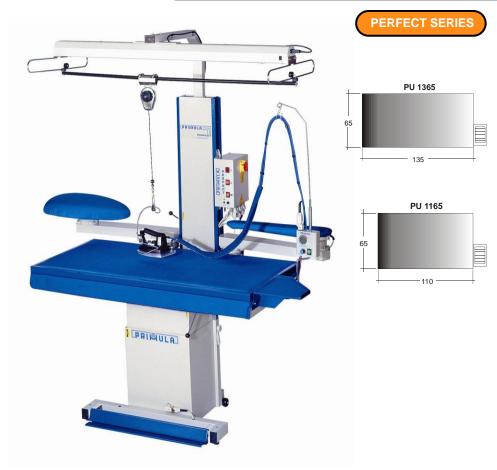

## Ironing table with heating and adjustable suction.

CODE 102-04-001 For all kinds of garments, especially large pieces, such as jackets, coats, table cloths, sheets, curtains etc. It can accommodate one or two ironing bucks. Comes with a swivelbow ATB and SIM silicon iron rest.

- Suction regulator with 0% 100% indication
- Low foot pedal voltage 12V.

Extra accessories: Swivelarms and bucks, vario system, iron gantry, steam iron.

Working surface : 135X65 cm Adjustable height: 75 - 90 cm.

Heating power : 1.5 KW (2 X 0.75 KW)

Suction power : 1HP

Power supply : 400V-3ph-50Hz